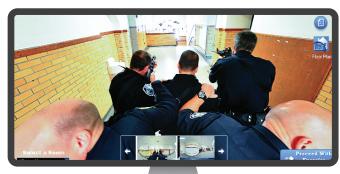

## COMPUTER-BASED TRAINING

The **Odysseus™ | CBT** is an integrated learning management system that provides users with ready-to-use or customized computer-based training modules to aid in your organization's knowledge transfer and retention.

## Features of the Odysseus | CBT

| TRACK      | More effectively deliver and measure understanding of organizational strategies, programs, and procedures.         |
|------------|--------------------------------------------------------------------------------------------------------------------|
| CONTENT    | Create CBTs and course content in standard formats such as PDF, MS Word, MS PowerPoint, Adobe Products, and more.  |
| COURSES    | Generate custom courses, track course assessments, award certificates of completion and access in-depth reporting. |
| SIMULATION | Delivers simulated scenarios that allow participants to engage in real-world decision making.                      |
| PROGRESS   | Lessons learned and improvements can be easily documented and updated in your organization's plans.                |
| TECHNOLOGY | Use cutting edge gaming technologies and innovative media to create engaging scenarios.                            |
| CUSTOMIZE  | Our graphics media team can create customized simulations or your organization.                                    |